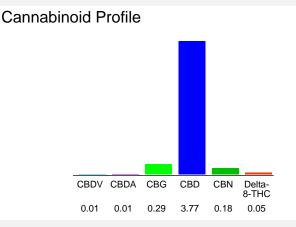

### Cannabinoid Profile by HPLC

0.00% Calculated THC Yield

3.78% Calculated CBD Yield

4.31% **Total Cannabinoids** 

| Cannabinoid               | % wt | mg/ml | mg/unit |
|---------------------------|------|-------|---------|
| CBDV                      | 0.01 | 0.094 | 3.3     |
| CBDA                      | 0.01 | 0.094 | 3.3     |
| CBG                       | 0.29 | 2.726 | 95.7    |
| CBD                       | 3.77 | 35.44 | 1244.1  |
| CBN                       | 0.18 | 1.692 | 59.4    |
| Delta-8-THC               | 0.05 | 0.47  | 16.5    |
| <b>Total Cannabinoids</b> | 4.31 | 40.5  | 1422.3  |
| Calculated THC<br>Yield   | 0.00 | 0.00  | 0.00    |
| Calculated CBD<br>Yield   | 3.78 | 35.52 | 1246.99 |