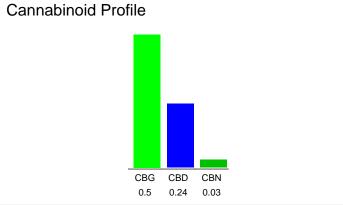

#### Cannabinoid Profile by HPLC

0.00% Calculated THC Yield

0.24% Calculated CBD Yield

0.77% **Total Cannabinoids** 

| Cannabinoid                        | % wt             | mg/unit |
|------------------------------------|------------------|---------|
| CBG                                | 0.5              | 17.26   |
| CBD                                | 0.24             | 8.285   |
| CBN                                | 0.03             | 1.036   |
| Total Cannabinoids                 | 0.77             | 26.6    |
| Calculated THC Yield               | 0.00             | 0.00    |
| Calculated CBD Yield               | 0.24             | 8.28    |
| Calculated Maximum THC Yield = THO | C + 0.877 * THCA |         |