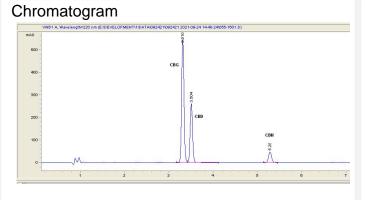

#### Cannabinoid Profile by HPLC

0.00% Calculated THC Yield

0.24% Calculated CBD Yield

0.77% **Total Cannabinoids** 

| Cannabinoid                        | % wt             | mg/unit |
|------------------------------------|------------------|---------|
| CBG                                | 0.5              | 17.26   |
| CBD                                | 0.24             | 8.285   |
| CBN                                | 0.03             | 1.036   |
| Total Cannabinoids                 | 0.77             | 26.6    |
| Calculated THC Yield               | 0.00             | 0.00    |
| Calculated CBD Yield               | 0.24             | 8.28    |
| Calculated Maximum THC Yield = THO | C + 0.877 * THCA |         |