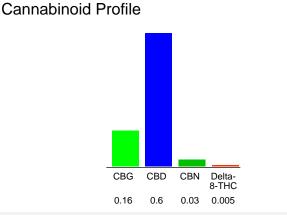

### Cannabinoid Profile by HPLC

0.00%

Calculated THC Yield

0.60%

Calculated CBD Yield

| Cannabinoid                                       | % wt  | mg/unit |
|---------------------------------------------------|-------|---------|
| CBG                                               | 0.16  | 5.461   |
| CBD                                               | 0.6   | 20.48   |
| CBN                                               | 0.03  | 1.024   |
| Delta-8-THC                                       | 0.005 | 0.1706  |
| Total Cannabinoids                                | 0.80  | 27.1    |
| Calculated THC Yield                              | 0.00  | 0.00    |
| Calculated CBD Yield                              | 0.60  | 20.48   |
| Calculated Maximum THC Yield = THC + 0.877 * THCA |       |         |